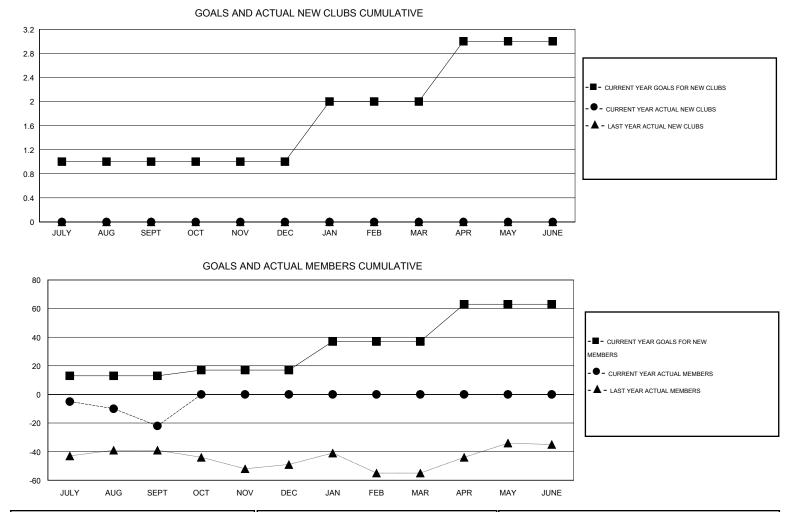

## GMT: Gary Wong

| GMT: Gary V           | Vong             |           | LOCATIC          | N ALASKA         |                       |                    |                                     |                    | GMT CA 1         |
|-----------------------|------------------|-----------|------------------|------------------|-----------------------|--------------------|-------------------------------------|--------------------|------------------|
| Clubs                 |                  |           |                  |                  | Members               |                    |                                     |                    |                  |
| RESULTS FOR 2016-2017 |                  |           |                  |                  | RESULTS FOR 2016-2017 |                    |                                     |                    |                  |
| QUARTER               | NEW CLUB<br>GOAL | NEW CLUBS | DROPPED<br>CLUBS | NET<br>GAIN/LOSS | QUARTER               | NEW MEMBER<br>GOAL | CHARTER AND<br>NEW MEMBERS<br>ADDED | DROPPED<br>MEMBERS | NET<br>GAIN/LOSS |
| JULY/AUG/SEPT         | 1                | 0         | 0                | 0                | JULY/AUG/SEPT         | 13                 | 22                                  | 44                 | -22              |
| OCT/NOV/DEC           | 0                | 0         | 0                | 0                | OCT/NOV/DEC           | 4                  | 0                                   | 0                  | 0                |
| JAN/FEB/MAR           | 1                | 0         | 0                | 0                | JAN/FEB/MAR           | 20                 | 0                                   | 0                  | 0                |
| APR/MAY/JUNE          | 1                | 0         | 0                | 0                | APR/MAY/JUNE          | 26                 | 0                                   | 0                  | 0                |